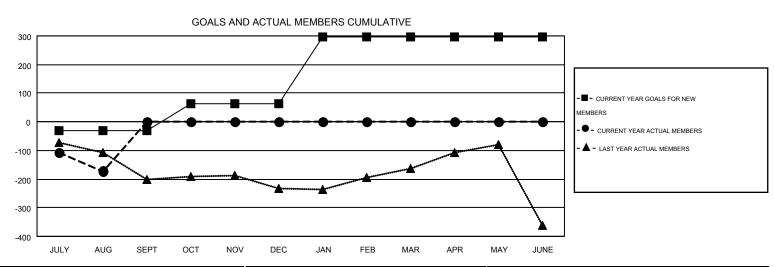

JULY/AUG/SEPT

OCT/NOV/DEC

JAN/FEB/MAR

APR/MAY/JUNE

0

0

2

2

| ] |                       |                    |                                        |                    |                  |  |  |  |  |
|---|-----------------------|--------------------|----------------------------------------|--------------------|------------------|--|--|--|--|
|   | RESULTS FOR 2015-2016 |                    |                                        |                    |                  |  |  |  |  |
|   | QUARTER               | NEW MEMBER<br>GOAL | CHARTER AND<br>NEW<br>MEMBERS<br>ADDED | DROPPED<br>MEMBERS | NET<br>GAIN/LOSS |  |  |  |  |
| ı | JULY/AUG/SEPT         | -30                | 78                                     | 250                | -172             |  |  |  |  |
| ı | OCT/NOV/DEC           | 94                 | 0                                      | 0                  | 0                |  |  |  |  |
| l | JAN/FEB/MAR           | 234                | 0                                      | 0                  | 0                |  |  |  |  |
| l | APR/MAY/JUNE          | 0                  | 0                                      | 0                  | 0                |  |  |  |  |

## GOALS AND ACTUAL NEW CLUBS CUMULATIVE

0

0

0

| DROPPED CLUBS: 2           |     | 37 CLUBS OF 540 ADDED 1 OR MORE<br>NEW MEMBERS | GENDER DISTRIBUTION  |                |       |
|----------------------------|-----|------------------------------------------------|----------------------|----------------|-------|
|                            |     |                                                | MALE                 | 9,683 (73.98%) |       |
|                            |     |                                                | FEMALE               | 3,406 (26.02%) |       |
| DROPPED MEMBERS            |     |                                                |                      |                |       |
| DECEASED                   | 36  | CLICK HERE FOR HEALTH                          |                      |                | 0.004 |
| CLUB CANCELLED 0 OTHER 214 |     | ASSESSMENT DATA                                | FAMILY UNIT MEMBERS  |                | 2,281 |
|                            |     |                                                | HEAD OF HOUSEHOLD    |                | 1,116 |
| TOTAL                      | 250 |                                                | NON-HEAD OF HOUSEHOL | .D             | 1,165 |