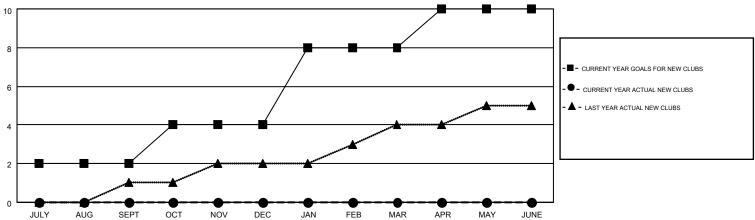

JULY/AUG/SEPT

OCT/NOV/DEC

JAN/FEB/MAR

APR/MAY/JUNE

 $\mathsf{GMT}\;\mathsf{CA}\;2$ 

| GMT:    | CHRIS                 | LEWIS            |           |                    |  |  |  |
|---------|-----------------------|------------------|-----------|--------------------|--|--|--|
|         |                       |                  | Clubs     |                    |  |  |  |
|         | RESULTS FOR 2015-2016 |                  |           |                    |  |  |  |
| QUARTER |                       | NEW CLUB<br>GOAL | NEW CLUBS | S DROPPED<br>CLUBS |  |  |  |

0

0

2

2

| ] |                       |                    |                                        |                    |                  |  |  |  |  |
|---|-----------------------|--------------------|----------------------------------------|--------------------|------------------|--|--|--|--|
|   | RESULTS FOR 2015-2016 |                    |                                        |                    |                  |  |  |  |  |
|   | QUARTER               | NEW MEMBER<br>GOAL | CHARTER AND<br>NEW<br>MEMBERS<br>ADDED | DROPPED<br>MEMBERS | NET<br>GAIN/LOSS |  |  |  |  |
| ı | JULY/AUG/SEPT         | -30                | 78                                     | 250                | -172             |  |  |  |  |
| ı | OCT/NOV/DEC           | 94                 | 0                                      | 0                  | 0                |  |  |  |  |
| l | JAN/FEB/MAR           | 234                | 0                                      | 0                  | 0                |  |  |  |  |
| l | APR/MAY/JUNE          | 0                  | 0                                      | 0                  | 0                |  |  |  |  |